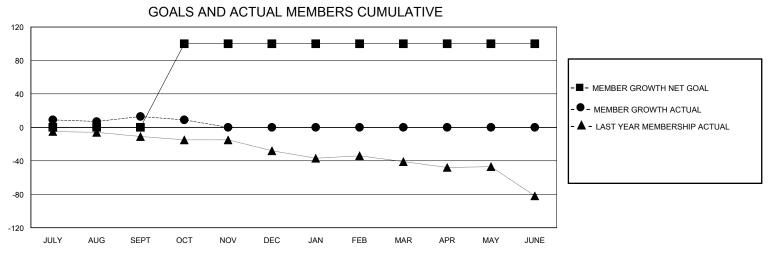

## District 1 M

GMT: LOCATION ILLINOIS GMT CA

| •             |               |             |               |                       |                        |                         | • • • • • • • • • • • • • • • • • • • •            |  |
|---------------|---------------|-------------|---------------|-----------------------|------------------------|-------------------------|----------------------------------------------------|--|
|               | Club          | os          |               | Members               |                        |                         |                                                    |  |
|               | RESULTS FOR   | R 2024-2025 |               | RESULTS FOR 2024-2025 |                        |                         |                                                    |  |
| QUARTER       | NEW CLUB GOAL | NEW CLUBS   | DROPPED CLUBS | QUARTER MEME          | BER GROWTH NET<br>GOAL | MEMBER GROWTH<br>ACTUAL | DROPPED<br>MEMBERS ACTUAL<br>(including transfers) |  |
| JULY/AUG/SEPT | 0             | 0           | 0             | JULY/AUG/SEPT         | 0                      | 34                      | 19                                                 |  |
| OCT/NOV/DEC   | 1             | 0           | 0             | OCT/NOV/DEC           | 100                    | 2                       | 6                                                  |  |
| JAN/FEB/MAR   | 0             | 0           | 0             | JAN/FEB/MAR           | 0                      | 0                       | 0                                                  |  |
| APR/MAY/JUNE  | 0             | 0           | 0             | APR/MAY/JUNE          | 0                      | 0                       | 0                                                  |  |