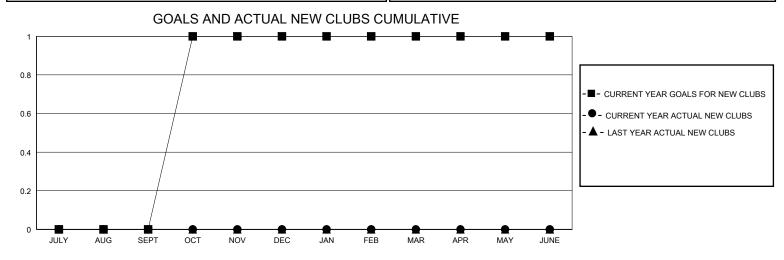

## District 1 M

GMT: LOCATION ILLINOIS GMT CA

| •             |               |             |               |                       |                        |                         | • • • • • • • • • • • • • • • • • • • •            |  |
|---------------|---------------|-------------|---------------|-----------------------|------------------------|-------------------------|----------------------------------------------------|--|
|               | Club          | os          |               | Members               |                        |                         |                                                    |  |
|               | RESULTS FOR   | R 2024-2025 |               | RESULTS FOR 2024-2025 |                        |                         |                                                    |  |
| QUARTER       | NEW CLUB GOAL | NEW CLUBS   | DROPPED CLUBS | QUARTER MEME          | BER GROWTH NET<br>GOAL | MEMBER GROWTH<br>ACTUAL | DROPPED<br>MEMBERS ACTUAL<br>(including transfers) |  |
| JULY/AUG/SEPT | 0             | 0           | 0             | JULY/AUG/SEPT         | 0                      | 34                      | 19                                                 |  |
| OCT/NOV/DEC   | 1             | 0           | 0             | OCT/NOV/DEC           | 100                    | 2                       | 6                                                  |  |
| JAN/FEB/MAR   | 0             | 0           | 0             | JAN/FEB/MAR           | 0                      | 0                       | 0                                                  |  |
| APR/MAY/JUNE  | 0             | 0           | 0             | APR/MAY/JUNE          | 0                      | 0                       | 0                                                  |  |